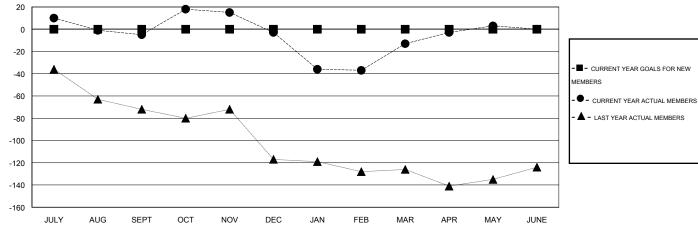

## GOALS AND ACTUAL NEW CLUBS CUMULATIVE

| DROPPED CLUBS: 0        |         | 46 CLUBS OF 55 ADDED 1 OR MORE NEW MEMBERS | GENDER DISTRIBUTION  MALE 1,322 (74.48%) |            |
|-------------------------|---------|--------------------------------------------|------------------------------------------|------------|
| DROPPED MEMBERS         |         |                                            | FEMALE 453 (25.52%)                      |            |
| DECEASED CLUB CANCELLED | 19<br>0 | CLICK HERE FOR HEALTH ASSESSMENT DATA      | FAMILY UNIT MEMBERS                      | 232        |
| OTHER                   | 226     |                                            | HEAD OF HOUSEHOLD  NON-HEAD OF HOUSEHOLD | 113<br>119 |