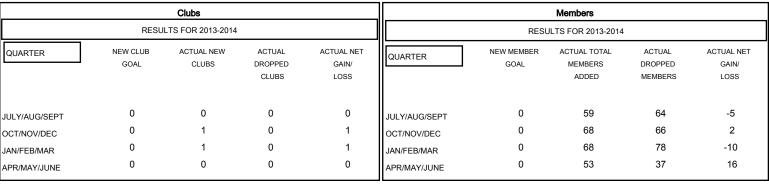

## GOALS AND ACTUAL NEW CLUBS CUMULATIVE

| DROPPED CLUBS: 0        |         | 46 CLUBS OF 55 ADDED 1 OR MORE NEW MEMBERS | GENDER DISTRIBUTION  MALE 1,322 (74.48%) |            |
|-------------------------|---------|--------------------------------------------|------------------------------------------|------------|
| DROPPED MEMBERS         |         |                                            | FEMALE 453 (25.52%)                      |            |
| DECEASED CLUB CANCELLED | 19<br>0 | CLICK HERE FOR HEALTH ASSESSMENT DATA      | FAMILY UNIT MEMBERS                      | 232        |
| OTHER                   | 226     |                                            | HEAD OF HOUSEHOLD  NON-HEAD OF HOUSEHOLD | 113<br>119 |